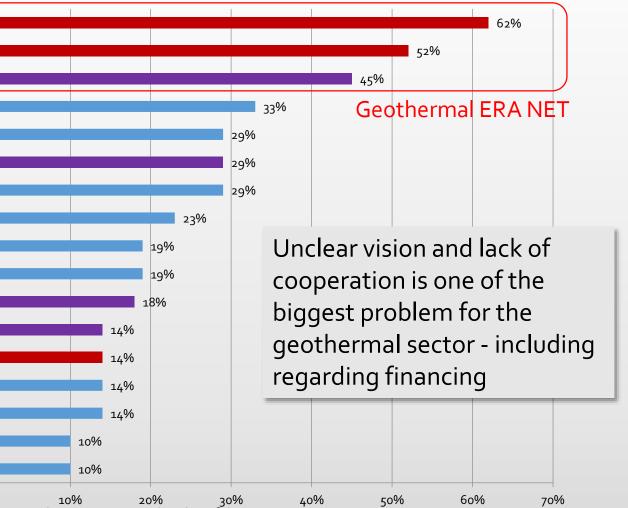

# The Main Geothermal Problems

Unclear vision on geothermal issues at the European level Lack of commitment to the geothermal sector by national government Lack of collaboration and coordination between stakeholders (e.g. industry, academia... Lack of continuous education within the sector Too few geothermal training opportunities Unappealing operational environments for companies within the geothermal sector Lack of appropriate trainers Lack of national collaboration and coordination between educational and training. Lack of training opportunities for individuals within similar sectors that want to relocate... Unappealing image of the geothermal sector Too few geothermal courses at the tertiary level Unappealing working conditions of employees within the geothermal sector Lack of staff mobility opportunities Lack of international collaboration and coordination between educational and training. Little variety of geothermal courses at the tertiary level Lack of student mobility opportunities Little variety when it comes to geothermal training opportunities

Factors deemed of high importance as contributors to a lack of human resources within the geothermal sector. Educational factors are coloured green, policy/sectorial factors red and industry factors purple