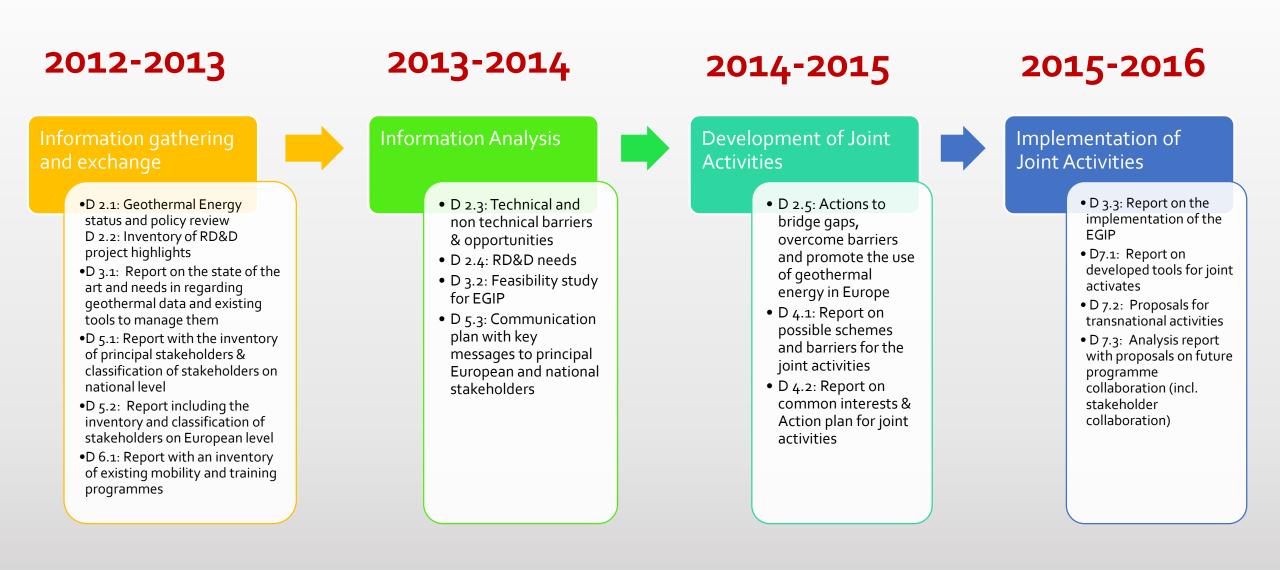

## Objective and Task – Preparing Next Steps

Analysis -> Assessments -> Joint Activities -> Implementation -> Future Policy