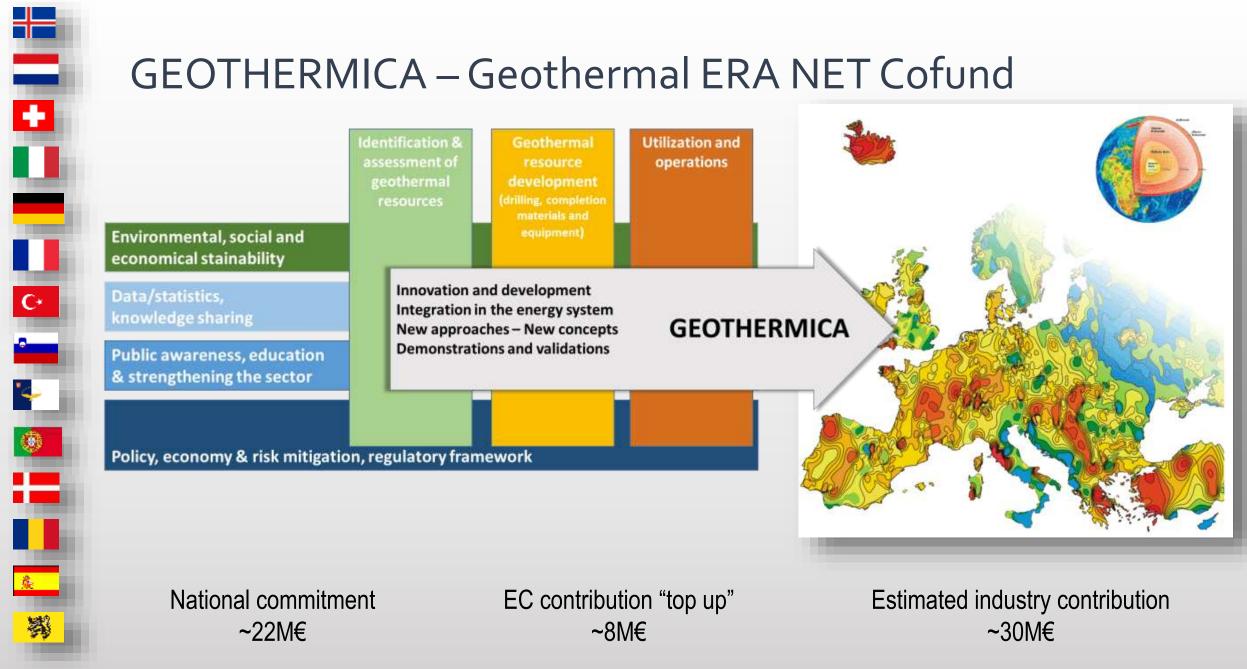

## Follow-up: GEOTHERMICA ERA-NET Co-fund

• ERA-NET Cofund Action **GEOTHERMICA** (2017-2021)

## •16 «Research Program Owners and Managers» from **13** european countries

•Targeted funds for 1<sup>st</sup> Call: € 25-30 million (33% EU contribution, 67% input from partners)

- «Transnational Call» for Pilot- and Demonstration Projects with very strong industry participation
- Target «Direct use & power generation embedded in an energy system» more specified during the Call
- Decision of the European Commission expected for Q4-2016
- 1<sup>st</sup> Call (to be launced and evaluated by GEOTHERMICA): Q2-2017 (two-stage process: 1) project concept, 2) full proposals; award of contracts mid-2018)

# GEOTHERMICA contribution to Energy Union and the SET Plan Integrated Roadmap